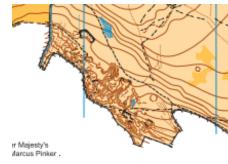

Facilities: None, but the café in Old Town may be open before and after your run, the pub will be open at 12:00. Blue 7.5km

**Terrain:** Open Moorland, with variable runnability, in- Green 4.0km tricate quarried areas.